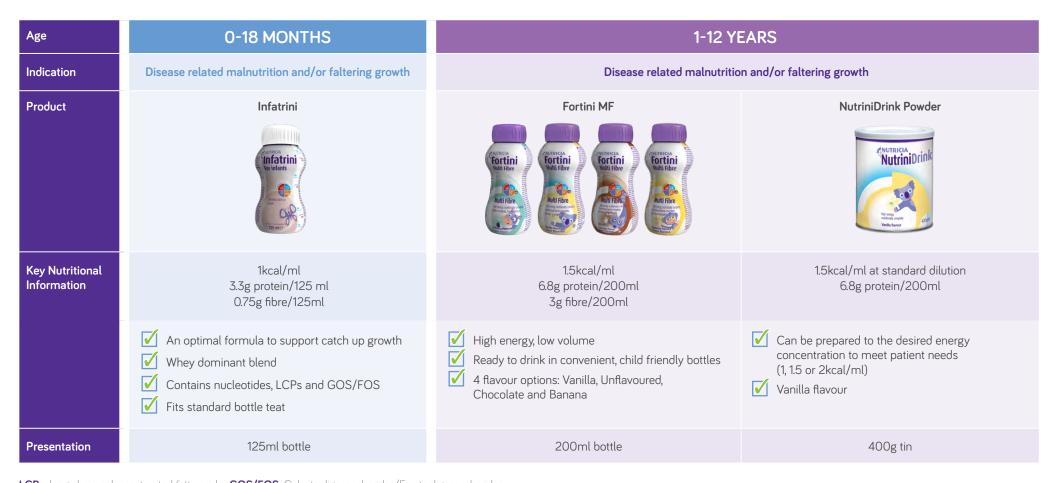

## Paediatric enteral tube feed range

Nutricia's extensive and age-adapted paediatric enteral range provides tailored solutions to meet the changing needs of children as they grow and develop.

| Age                                      | 0 - 18 MONTHS                                                  | 1 - 6 YEARS                                                |                                                  |                                                                                                     |                                                                                                                                                                                                                                                                                                                                                                                                                                                                                                                                                                                                                                                                                                                                                                                                                                                                                                                                                                                                                                                                                                                                                                                                                                                                                                                                                                                                                                                                                                                                                                                                                                                                                                                                                                                                                                                                                                                                                                                                                                                                                                                                |                                                                                                                                                                                                                             |  |
|------------------------------------------|----------------------------------------------------------------|------------------------------------------------------------|--------------------------------------------------|-----------------------------------------------------------------------------------------------------|--------------------------------------------------------------------------------------------------------------------------------------------------------------------------------------------------------------------------------------------------------------------------------------------------------------------------------------------------------------------------------------------------------------------------------------------------------------------------------------------------------------------------------------------------------------------------------------------------------------------------------------------------------------------------------------------------------------------------------------------------------------------------------------------------------------------------------------------------------------------------------------------------------------------------------------------------------------------------------------------------------------------------------------------------------------------------------------------------------------------------------------------------------------------------------------------------------------------------------------------------------------------------------------------------------------------------------------------------------------------------------------------------------------------------------------------------------------------------------------------------------------------------------------------------------------------------------------------------------------------------------------------------------------------------------------------------------------------------------------------------------------------------------------------------------------------------------------------------------------------------------------------------------------------------------------------------------------------------------------------------------------------------------------------------------------------------------------------------------------------------------|-----------------------------------------------------------------------------------------------------------------------------------------------------------------------------------------------------------------------------|--|
|                                          | Disease related malnurition                                    | Disease related malnutrition and/or faltering growth       |                                                  |                                                                                                     |                                                                                                                                                                                                                                                                                                                                                                                                                                                                                                                                                                                                                                                                                                                                                                                                                                                                                                                                                                                                                                                                                                                                                                                                                                                                                                                                                                                                                                                                                                                                                                                                                                                                                                                                                                                                                                                                                                                                                                                                                                                                                                                                |                                                                                                                                                                                                                             |  |
| Indication                               | and/or faltering growth                                        | Low energy needs e.g. cerebral palsy Standard energy needs |                                                  |                                                                                                     | High energy needs                                                                                                                                                                                                                                                                                                                                                                                                                                                                                                                                                                                                                                                                                                                                                                                                                                                                                                                                                                                                                                                                                                                                                                                                                                                                                                                                                                                                                                                                                                                                                                                                                                                                                                                                                                                                                                                                                                                                                                                                                                                                                                              |                                                                                                                                                                                                                             |  |
| Product                                  | Infatrini to infants                                           | Nutrini Low Energy<br>Multi Fibre                          | Nutrini  Soomle Nutrini Nutrini 10 layer Nutrini | Nutrini Multi Fibre  500mlo Nutrini Nutrini Nutrini Nutrini Nutrini Nutrini Nutrini Nutrini Nutrini | Nutrini Energy  500mio Nutrini Worini Inergy  Standard  Nutrini Inergy  Nutrin | Nutrini Energy Multi Fibre  500 mlo Nutrini |  |
| Key Nutritional<br>Information per 100ml | 1kcal/ml<br>2.6g protein<br>0.6g fibre<br>Contains nucleotides | 0.76kcal/ml<br>2g protein<br>0.7g fibre                    | 1kcal/ml<br>2.5g protein                         | 1kcal/ml<br>2.5g protein<br>0.8g fibre                                                              | 1.5kcal/ml<br>4g protein                                                                                                                                                                                                                                                                                                                                                                                                                                                                                                                                                                                                                                                                                                                                                                                                                                                                                                                                                                                                                                                                                                                                                                                                                                                                                                                                                                                                                                                                                                                                                                                                                                                                                                                                                                                                                                                                                                                                                                                                                                                                                                       | 1.5kcal/ml<br>4g protein<br>0.8g fibre                                                                                                                                                                                      |  |
| Whey dominant protein blend              | <b>√</b>                                                       | <b>√</b>                                                   | <b>√</b>                                         | <b>√</b>                                                                                            |                                                                                                                                                                                                                                                                                                                                                                                                                                                                                                                                                                                                                                                                                                                                                                                                                                                                                                                                                                                                                                                                                                                                                                                                                                                                                                                                                                                                                                                                                                                                                                                                                                                                                                                                                                                                                                                                                                                                                                                                                                                                                                                                |                                                                                                                                                                                                                             |  |
| 0.03g Contains LCPs                      | <b>√</b>                                                       | 1                                                          | <b>√</b>                                         | <b>√</b>                                                                                            | <b>√</b>                                                                                                                                                                                                                                                                                                                                                                                                                                                                                                                                                                                                                                                                                                                                                                                                                                                                                                                                                                                                                                                                                                                                                                                                                                                                                                                                                                                                                                                                                                                                                                                                                                                                                                                                                                                                                                                                                                                                                                                                                                                                                                                       | <b>√</b>                                                                                                                                                                                                                    |  |
| MF6 fibre blend                          | Contains GOS/FOS                                               | 1                                                          |                                                  | <b>√</b>                                                                                            |                                                                                                                                                                                                                                                                                                                                                                                                                                                                                                                                                                                                                                                                                                                                                                                                                                                                                                                                                                                                                                                                                                                                                                                                                                                                                                                                                                                                                                                                                                                                                                                                                                                                                                                                                                                                                                                                                                                                                                                                                                                                                                                                | <b>√</b>                                                                                                                                                                                                                    |  |
| Carotenoids                              | <b>√</b>                                                       | <b>√</b>                                                   | <b>√</b>                                         | <b>√</b>                                                                                            | <b>√</b>                                                                                                                                                                                                                                                                                                                                                                                                                                                                                                                                                                                                                                                                                                                                                                                                                                                                                                                                                                                                                                                                                                                                                                                                                                                                                                                                                                                                                                                                                                                                                                                                                                                                                                                                                                                                                                                                                                                                                                                                                                                                                                                       | <b>√</b>                                                                                                                                                                                                                    |  |
| Presentation                             | 125ml bottle                                                   | 500ml OpTri bottle                                         | 500ml pack<br>200ml bottle                       | 500ml pack<br>200ml bottle                                                                          | 500ml pack<br>200ml bottle                                                                                                                                                                                                                                                                                                                                                                                                                                                                                                                                                                                                                                                                                                                                                                                                                                                                                                                                                                                                                                                                                                                                                                                                                                                                                                                                                                                                                                                                                                                                                                                                                                                                                                                                                                                                                                                                                                                                                                                                                                                                                                     | 500ml pack<br>200ml bottle                                                                                                                                                                                                  |  |