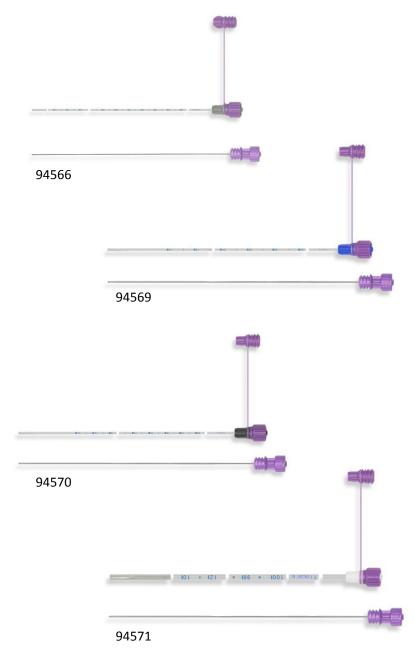

| Product                                    | Code  | Units p<br>carto |
|--------------------------------------------|-------|------------------|
| Flocare PUR ENFit NG Tube<br>CH 5 (50cm)   | 94566 | 10               |
| Flocare PUR ENFit NG Tube<br>CH 8 (110cm)  | 94569 | 10               |
| Flocare PUR ENFit NG Tube<br>CH 10 (110cm) | 94570 | 10               |

94571

118495

Flocare PUR ENFit NG Tube

pH Indicator Strips 100x

CH 12 (110cm)

• Flush the tube before and after feed and medication administration, at least 3 times a day • Replace the Flocare<sup>®</sup> PUR ENFit<sup>TM</sup> naso-gastric tube every 6-8